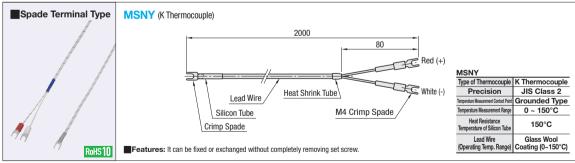

| Part Number | er  | Terminal Size | Unit Price |  |
|-------------|-----|---------------|------------|--|
| Type        | No. | Terminal Size |            |  |
| MSNY        | 4   | M4            |            |  |
| IVISIVI     | 5   | M5            |            |  |