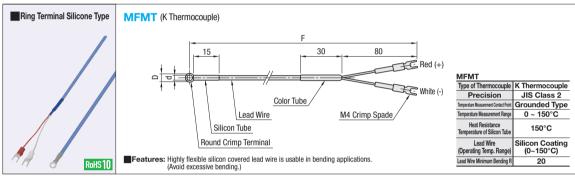

| Part Number |     | Terminal Size   | D | d   | F (m)   | Unit Price  |
|-------------|-----|-----------------|---|-----|---------|-------------|
| Type        | No. | Terrilliai Size | U | u   | Г (III) | Offic Price |
| MFMT        | 4-1 | M4              | 8 | 4.3 | 1       |             |
|             | 4   |                 |   |     | 2       |             |
|             | 4-5 |                 |   |     | 5       |             |
|             | 5-1 | M5              | 8 | 5.3 | 1       |             |
|             | 5   |                 |   |     | 2       |             |
|             | 5-5 |                 |   |     | 5       |             |