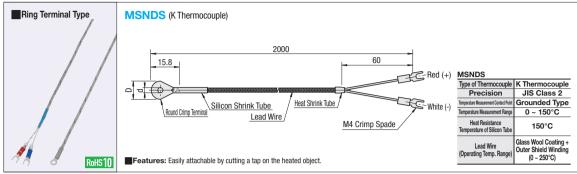

## Ring Terminal, Ring Terminal Silicone Type, Spade Terminal

Be sure to refer to "Precautions for Use" in the Temperature Sensor Overview on P.1653.

| Part Number |     | Terminal Size | D | d   | Unit Price  |
|-------------|-----|---------------|---|-----|-------------|
| Type        | No. | Terminal Size | Ь | u   | Offit Price |
| Mende       | 4   | M4            | 8 | 4.3 |             |
| MISIADS     | 5   | M5            | 8 | 5.3 |             |