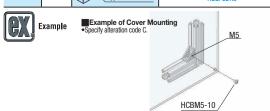

(C, SET, SST, SEU, SSU, SEP, SSP, SEC)

SET

Alterations

Part Number

HBLFSD8

| Alterations                          | Code Spec.                                                                                                                                                                                                                                                                                                                  |                                                                                                                 |                              | Applicable Bracket |  |
|--------------------------------------|-----------------------------------------------------------------------------------------------------------------------------------------------------------------------------------------------------------------------------------------------------------------------------------------------------------------------------|-----------------------------------------------------------------------------------------------------------------|------------------------------|--------------------|--|
| Applicable<br>Screws and<br>Nuts Set | SET SST (Stainless Stee) SEU (Pre-Assembly Insertion Syring Nuts SSD (Pre-Assembly Insertion Syring Nuts Stainless Stee) SEP (Post-Assembly Insertion Syring Nuts Stainless Stee) SEP (Post-Assembly Insertion Syring Nuts SSP (Post-Assembly Insertion Syring Nuts Stainless Stee) SEC Screw with Captured Washer and Nuts | Applicable screws and<br>the brackets on extrusi<br>a set. (Adds to the brac<br>(Ex.) When HBLFSI<br>specified: | ions come in<br>cket price.) | HBLFTD8            |  |
|                                      |                                                                                                                                                                                                                                                                                                                             | SST SCB8-20<br>SEU CBM8-20<br>SSU SCB8-20<br>SEP CBM8-20<br>SSP SCB8-20                                         | check for                    | HBLFSD8  HBLFSDK8  |  |