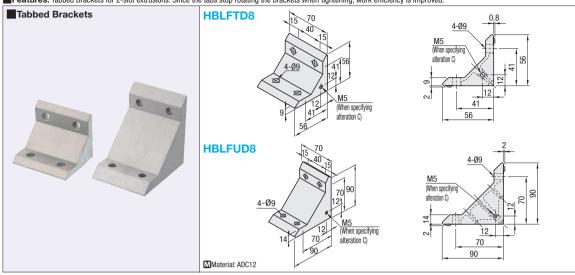

## **Tabbed Brackets - For 2 Slots**

For 8 Series (Slot Width 10mm) Aluminum Extrusions

Part Number Mass Applicable Screw, T Nut Allowable Load Unit Price Volume Discount Rate (g) Screw Quantity T Nut Quantity 1~99 pc(s). 100~200 Type **HBLFTD8** 140 CBM8-20 3087 HNTT8-8 **HBLFUD8** 370 CBM8-25 3920

Features: Extrusions with 2 slots (HFS8-8080, etc.) can be connected with one bracket.

| Part    | Mass | Applica   | able S   | Screw, T N | lut      | Allowable Load | Unit Price  | Volume Discount Rate |
|---------|------|-----------|----------|------------|----------|----------------|-------------|----------------------|
| Number  | (g)  | Screw     | Quantity | T Nut      | Quantity | (N)            | 1~99 pc(s). | 100~200              |
| HBLFSD8 |      | CBM8-20   | 4        | HNTT8-8    | 4        | 3087           |             |                      |
| HBLFSD  | (8)  | GDIVIO-20 | 4        | ПИТТО-0    | 4        | 3007           |             |                      |