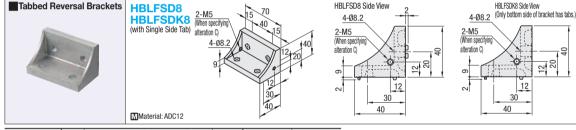

Features: Extrusions with 2 slots (HFS8-8080, etc.) can be connected with one bracket.

| Part    | Mass | Applica   | able S   | Screw, T N | lut      | Allowable Load | Unit Price  | Volume Discount Rate |
|---------|------|-----------|----------|------------|----------|----------------|-------------|----------------------|
| Number  | (g)  | Screw     | Quantity | T Nut      | Quantity | (N)            | 1~99 pc(s). | 100~200              |
| HBLFSD8 |      | CBM8-20   | 4        | HNTT8-8    | 4        | 3087           |             |                      |
| HBLFSD  | (8)  | GDIVIO-20 | 4        | ПИТТО-0    | 4        | 3007           |             |                      |

(C, SET, SST, SEU, SSU, SEP, SSP, SEC)

SET

Alterations

Part Number

HBLFSD8

| Alterations                          | Code Spec.                                                                                                                                                                                                                                                                                                                  |                                                                                                                 |                              | Applicable Bracket |  |
|--------------------------------------|-----------------------------------------------------------------------------------------------------------------------------------------------------------------------------------------------------------------------------------------------------------------------------------------------------------------------------|-----------------------------------------------------------------------------------------------------------------|------------------------------|--------------------|--|
| Applicable<br>Screws and<br>Nuts Set | SET SST (Stainless Stee) SEU (Pre-Assembly Insertion Syring Nuts SSD (Pre-Assembly Insertion Syring Nuts Stainless Stee) SEP (Post-Assembly Insertion Syring Nuts Stainless Stee) SEP (Post-Assembly Insertion Syring Nuts SSP (Post-Assembly Insertion Syring Nuts Stainless Stee) SEC Screw with Captured Washer and Nuts | Applicable screws and<br>the brackets on extrusi<br>a set. (Adds to the brac<br>(Ex.) When HBLFSI<br>specified: | ions come in<br>cket price.) | HBLFTD8            |  |
|                                      |                                                                                                                                                                                                                                                                                                                             | SST SCB8-20<br>SEU CBM8-20<br>SSU SCB8-20<br>SEP CBM8-20<br>SSP SCB8-20                                         | check for                    | HBLFSD8  HBLFSDK8  |  |