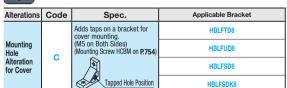

(C, SET, SST, SEU, SSU, SEP, SSP, SEC)

SET

Alterations

Part Number

HBLFSD8

| Alterations                          | Code Spec.                                                                                                                                                                                                                                                                                                                  |                                                                                                                 |                              | Applicable Bracket |  |
|--------------------------------------|-----------------------------------------------------------------------------------------------------------------------------------------------------------------------------------------------------------------------------------------------------------------------------------------------------------------------------|-----------------------------------------------------------------------------------------------------------------|------------------------------|--------------------|--|
| Applicable<br>Screws and<br>Nuts Set | SET SST (Stainless Stee) SEU (Pre-Assembly Insertion Syring Nuts SSD (Pre-Assembly Insertion Syring Nuts Stainless Stee) SEP (Post-Assembly Insertion Syring Nuts Stainless Stee) SEP (Post-Assembly Insertion Syring Nuts SSP (Post-Assembly Insertion Syring Nuts Stainless Stee) SEC Screw with Captured Washer and Nuts | Applicable screws and<br>the brackets on extrusi<br>a set. (Adds to the brac<br>(Ex.) When HBLFSI<br>specified: | ions come in<br>cket price.) | HBLFTD8            |  |
|                                      |                                                                                                                                                                                                                                                                                                                             | SST SCB8-20<br>SEU CBM8-20<br>SSU SCB8-20<br>SEP CBM8-20<br>SSP SCB8-20                                         | check for                    | HBLFSD8  HBLFSDK8  |  |