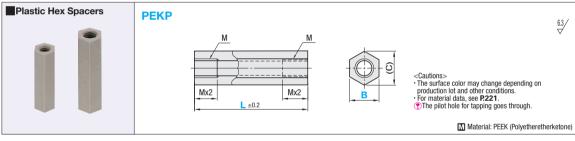

| Part Number |    | M (c                 | (0) | Unit Price |     |     |     |     |     |      |      |      |
|-------------|----|----------------------|-----|------------|-----|-----|-----|-----|-----|------|------|------|
| Type        | В  | L (Selection)        |     | (C)        | L15 | L20 | L25 | L30 | L50 | L100 | L150 | L200 |
|             | 6  | 15 20 25 30 50       | 3   | 6.9        |     |     |     |     |     | -    | -    | -    |
|             | 7  | 20 25 30 50 100 150  | 4   | 8.1        | -   |     |     |     |     |      |      | -    |
| PEKP        | 8  | 20 25 30 50 100 150  | 5   | 9.2        | -   |     |     |     |     |      |      | -    |
|             | 10 | 25 30 50 100 150 200 | 6   | 11.5       | -   | -   |     |     |     |      |      |      |
|             | 13 | 50 100 150 200       | 8   | 15.0       | -   | -   | -   | -   |     |      |      |      |

| Alteration     | Code | Spec.                                                                                              |  |  |  |  |
|----------------|------|----------------------------------------------------------------------------------------------------|--|--|--|--|
| L Configurable |      | Cuts L dimension in 1mm increment. The thread length does not change. <u>Ordering Code</u> ] LC55  |  |  |  |  |
| LC             | LC   | LC Specification Range B LC 6 15<-↓C<-50 7 20<-↓C<-150 8 20<-↓C<-150 10 25<-↓C<-200 13 35<-↓C<-200 |  |  |  |  |