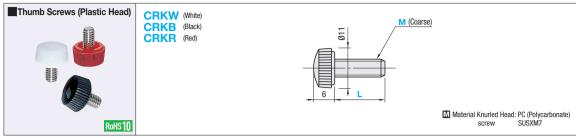

## Thumb Screws (Plastic Head) / Plastic Hex Spacers

**Both Ends Tapped** 

| Part Number                                |                                                            | Unit Price    | Volume Discount Rate |  |  |  |
|--------------------------------------------|------------------------------------------------------------|---------------|----------------------|--|--|--|
| Type                                       | M-L                                                        | 1 ~ 99 pc(s). | 100 ~ 500 pcs.       |  |  |  |
|                                            | 3- 6                                                       |               |                      |  |  |  |
|                                            | 8                                                          |               |                      |  |  |  |
|                                            | 10                                                         |               |                      |  |  |  |
|                                            | 12                                                         |               |                      |  |  |  |
| CDV/M (Mbita)                              | 15                                                         |               |                      |  |  |  |
| CRKW (White)<br>CRKB (Black)<br>CRKR (Red) | 20                                                         |               |                      |  |  |  |
|                                            | 4- 6                                                       |               |                      |  |  |  |
| CHAN (neu)                                 | 8                                                          |               |                      |  |  |  |
|                                            | 10                                                         |               |                      |  |  |  |
|                                            | 12                                                         |               |                      |  |  |  |
|                                            | 15                                                         |               |                      |  |  |  |
|                                            | 20                                                         |               |                      |  |  |  |
|                                            | <ul> <li>Usable as screws for cover attachment.</li> </ul> |               |                      |  |  |  |