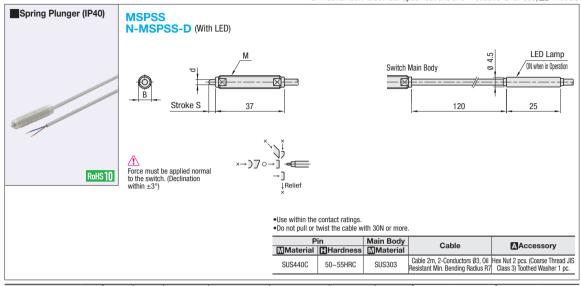

## Spring Plunger/Ball Plunger

For Mechanical / Electrical Specifications and Precautions for Use, EF P.2095

| Part Number        |     | M<br>(Coarse) | d   | Stroke | Operating Point                              | Contact<br>Force N |      | Contact<br>Logic         | В | MSPSS             |                      | N-MSPSS-D    |                      |
|--------------------|-----|---------------|-----|--------|----------------------------------------------|--------------------|------|--------------------------|---|-------------------|----------------------|--------------|----------------------|
|                    |     |               |     |        |                                              |                    |      |                          |   | <b>Unit Price</b> | Volume Discount Rate | Unit Price   | Volume Discount Rate |
| Type               | No. | (Oual Se)     |     | 3      | Folit                                        | min.               | max. | Logic                    |   | 1 ~ 9 pc(s).      | 10~20                | 1 ~ 9 pc(s). | 10~20                |
| MSPSS<br>N-MSPSS-D | 6   | 6             | 2.5 | 3      | 0.8 from Body<br>End (Repeatability<br>0.01) | 6                  | 11   | NO<br>(Normally<br>Open) | 5 |                   |                      |              |                      |
|                    | 8   | 8             |     |        |                                              | 6                  | 11   |                          | 7 |                   |                      |              |                      |