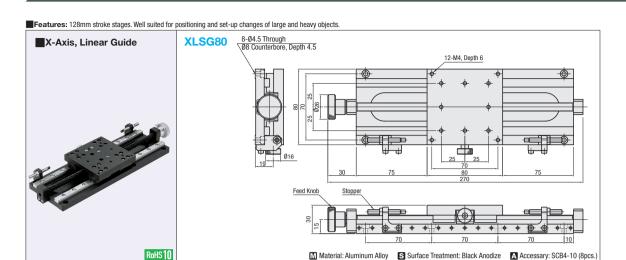

## [High Precision] Linear Guide / [Simplified Adjustments] X-Axis, Heavy Load Adjustment Unit

Moment Load Capacity (N·m) Part Number Stage Surface Travel Distance Travel Distance Load Capacity (N) Motion Weight **Unit Price** per Rotation (mm) Parallelism Type (mm) (mm) Horizontal Pitching Yawing Rolling (kg) 80x80 24 128mm 147 25µm 11.5 0.9