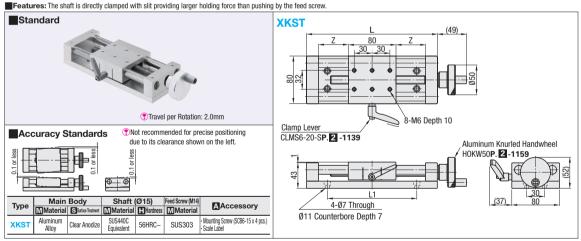

Travel Distance per Rotation: 24mm Scale is not provided.

| Part Number |     | Stage<br>Surface | Travel Distance | -   | L1  | Load Capacity (N) | Weight | Unit Price   |
|-------------|-----|------------------|-----------------|-----|-----|-------------------|--------|--------------|
| Type        | No. | (mm)             | (Zx2)           | _   |     | Horizontal        | (kg)   | Office Price |
| XKST        | 50  | 80x80            | 50              | 170 | 100 | 196               | 1.72   |              |
|             | 100 |                  | 100             | 220 | 150 |                   | 2.00   |              |
|             | 150 |                  | 150             | 270 | 200 |                   | 2.32   |              |