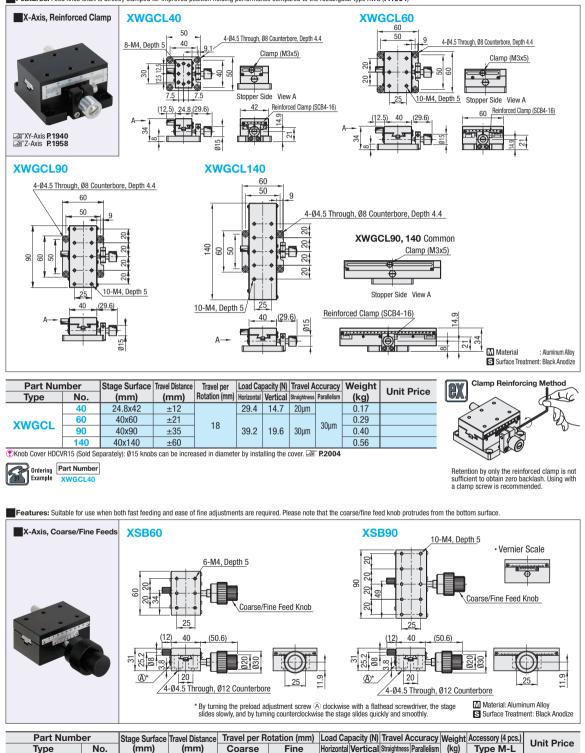

Presolution of the Vernier Scale for Coarse/Fine Knob Stages is 0.05mm. ToCoarse/Fine Feed Knob will interfere with the mating bases. 🕐 Adjustable Plate XPLT: Use this plate when connecting stages with non-matching mounting holes. 🜌 P.1915

18

23

392

19.6

30µm

±21

±35

Ordering Part Number Example

**XSB** 

60

90

40x60

40x90

0.35

0.46

SCB4-8