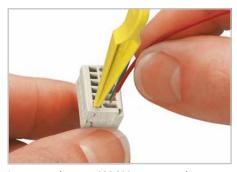

## Operating tool

for male and female connectors equipped with CAGE CLAMP®

Inserting conductor via operating tool.

 ${\tt Conductor}\ {\tt connected}\ {\tt using}\ {\tt push-button}.$ 

Inserting conductor via 233-331 operating tool. Operation parallel to conductor entry.