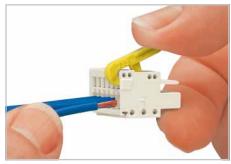

Inserting conductor via operating tool.

 ${\tt Conductor}\ {\tt connected}\ {\tt using}\ {\tt push-button}.$ 

Inserting conductor via 233-331 operating tool. Operation parallel to conductor entry.