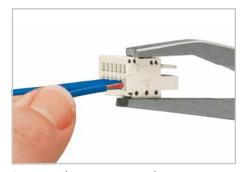

Inserting conductor via operating tool.

 ${\tt Conductor}\ {\tt connected}\ {\tt using}\ {\tt push-button}.$ 

Inserting conductor via 233-331 operating tool. Operation parallel to conductor entry.