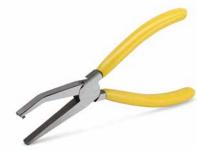

## Accessories Operating Tools MCS MICRO

## Operating tool

for male and female connectors equipped with CAGE CLAMP®

## **Operating levers**

for male and female connectors equipped with CAGE CLAMP®

## **Operating tools**

for male and female connectors equipped with CAGE CLAMP $^{\scriptsize @}$ 







| Color                                  | Item No. | Pack. Unit | Color              | Item No. | Pack. Unit   | Color              | Item No. | Pack. Unit |
|----------------------------------------|----------|------------|--------------------|----------|--------------|--------------------|----------|------------|
| Operating tool,                        |          |            | Operating lever,   |          |              | Operating tool,    |          |            |
| 2.5 mm, 3.5 mm and 3.81 mm pin spacing |          |            | 2.5 mm pin spacing |          |              | 2.5 mm pin spacing |          |            |
|                                        |          |            |                    |          |              |                    |          |            |