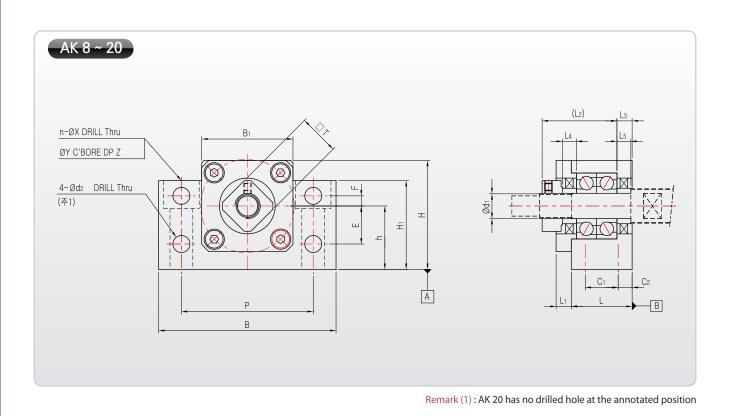

| Model<br>No. | dı | L  | Lı | L2   | Lз | В  | н  | h±0.02 | Bı | Hı | E  | F | Р  | C1 | C2   | d2  |   | х   | Y  | Z  | Colla<br>L₄ | r Size<br>L₅ | □T | Mass<br>(g) |
|--------------|----|----|----|------|----|----|----|--------|----|----|----|---|----|----|------|-----|---|-----|----|----|-------------|--------------|----|-------------|
| AK8          | 8  | 20 | 3  | 24   | 4  | 52 | 32 | 17     | 25 | 26 | 10 | 4 | 38 | -  | 10   | 5.5 | 2 | 6.6 | 11 | 12 | 4           | 4            | 14 | 190         |
| AK10         | 10 | 24 | 6  | 29.5 | 6  | 70 | 43 | 25     | 36 | 35 | 15 | 4 | 52 | -  | 12   | 6.6 | 2 | 9   | 14 | 11 | 5.5         | 5.5          | 16 | 450         |
| AK12         | 12 | 24 | 6  | 29.5 | 6  | 70 | 43 | 25     | 36 | 35 | 15 | 4 | 52 | -  | 12   | 6.6 | 2 | 9   | 14 | 11 | 5.5         | 5.5          | 19 | 440         |
| AK15         | 15 | 25 | 6  | 36   | 5  | 80 | 50 | 30     | 41 | 40 | 15 | 4 | 60 | _  | 12.5 | 6.6 | 2 | 11  | 17 | 15 | 10          | 10           | 22 | 570         |
| AK20         | 20 | 42 | 10 | 50   | 10 | 95 | 58 | 30     | 56 | 45 | -  | - | 75 | 22 | 10   | -   | 4 | 11  | 17 | 15 | 11          | 11           | 30 | 1400        |

Unit : mm