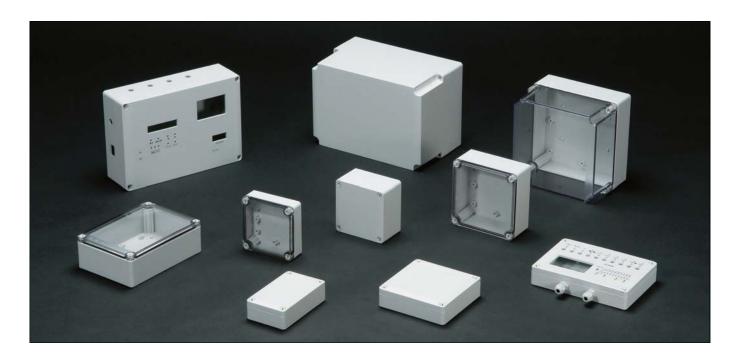

## SPCP IP67 POLYCARBONATE ENCLOSURE

### **FEATURE**

- IP66/67 rated waterproof plastic enclosure.
- Body and cover are made of glass fiber filled polycarbonate in light gray, and have a excellent heat-resistance.
- Available in 28 sizes, and selectable from 2 type of appearance covers of light grays or transparence.
- Applicable in many field such as FA, network communication, and so on.
- Mountable on a wall by using the holes for fastening a cover.