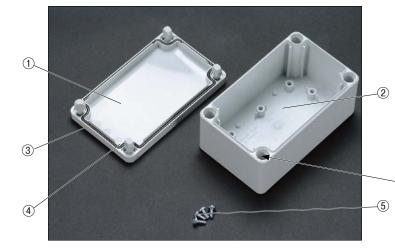

#### Components

| Ref. # | Part name     | Pcs | Material                                 | Color / Finish            |
|--------|---------------|-----|------------------------------------------|---------------------------|
| 1      | Cover         | 1   | Polycarbonate UL94V-2                    | White gray · Transparence |
| 2      | Body          | 1   | Glass fiber filled polycarbonate UL94V-0 | White gray                |
| 3      | Gasket        | 1   | Polyurethane                             | Black                     |
| 4      | Cover screw   | 4   | Polyamide                                | White gray                |
| 5      | Tapping screw | 4   | Steel                                    | Zinc plated               |