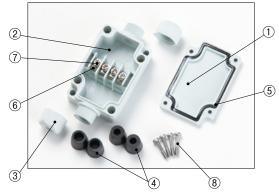

#### Components

| - components |                  |         |                    |                    |
|--------------|------------------|---------|--------------------|--------------------|
| Ref. #       | Part name        | Pcs     | Material           | Color / Finish     |
| 1            | Cover            | 1       | PBT (UL94V-0)      | Light gray · Black |
| 2            | Base             | 1       | PBT (UL94V-0)      | Light gray · Black |
| 3            | Cable cap        | 2       | PBT (UL94V-0)      | Light gray · Black |
| 4            | Rubber bush      | 2 pairs | EPDM               | Black              |
| 5            | Gasket           | 1       | Polyurethan        | Black              |
| 6            | Conductive plate | 3-6     | Brass              | Nickel plated      |
| 7            | Terminal screw   | 3-6     | Steel M3           | Nickel plated      |
| 8            | Cover screw      | 4       | Stainless steel M3 | Unfinished         |