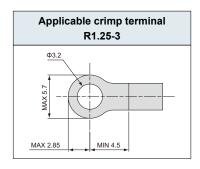

# TMC TERMINAL BLOCK JUNCTION BOX





## FEATURE

- Integrated junction box which is consisting of cable glands and a terminal block.
- Suitable for industrial facilities, power cable joints, wiring for motors or sensors, and so on.
- IP65 rated and PBT is applied as the box material due to the excellent in oil resistance.
- Prepared 3, 4, and 6 pole type.
- $\bullet$  2pcs each of  $\Phi 5$  and  $\Phi 7.4$  rubber cable bushes come with a junction box.



#### **Terminal Block Specification**

| Rated voltage              | 250V                |
|----------------------------|---------------------|
| Rated current              | 15A                 |
| Applicable wire            | 1.25mm <sup>2</sup> |
| Standerd tightening torque | 0.5N · m            |

#### Components

| - components |                  |         |                    |                    |
|--------------|------------------|---------|--------------------|--------------------|
| Ref. #       | Part name        | Pcs     | Material           | Color / Finish     |
| 1            | Cover            | 1       | PBT (UL94V-0)      | Light gray · Black |
| 2            | Base             | 1       | PBT (UL94V-0)      | Light gray · Black |
| 3            | Cable cap        |