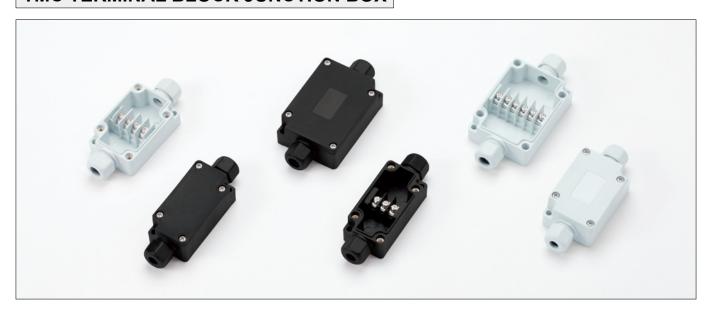

# TMC TERMINAL BLOCK JUNCTION BOX

## FEATURE

- Integrated junction box which is consisting of cable glands and a terminal block.
- Suitable for industrial facilities, power cable joints, wiring for motors or sensors, and so on.
- IP65 rated and PBT is applied as the box material due to the excellent in oil resistance.
- Prepared 3, 4, and 6 pole type.
- $\bullet$  2pcs each of  $\Phi 5$  and  $\Phi 7.4$  rubber cable bushes come with a junction box.