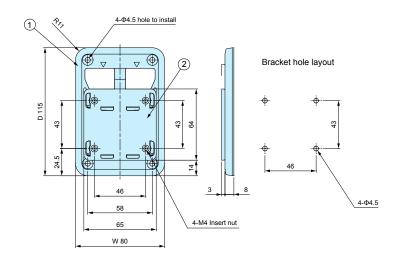

#### WM-2 dimensions

#### Components

| Ref. # | Part name       | Pcs | Material                  | Color / Finish        |  |  |  |  |
|--------|-----------------|-----|---------------------------|-----------------------|--|--|--|--|
| 1      | Mounting base   | 1   | PC+ABS(UL94HB)            | Off-white / Dark gray |  |  |  |  |
| 2      | Suspension hook | 1   | PC+ABS(UL94HB)            | Off-white / Dark gray |  |  |  |  |
| -      | Insert nut      | 2/4 | Brass                     | Unfininished          |  |  |  |  |
| -      | Screw           | 2   | M3x8 Steel Binding = WM−1 | Nickel plated         |  |  |  |  |
| -      | Screw           | 4   | M4x8 Steel Binding = WM-2 | Nickel plated         |  |  |  |  |

### Part no. / Dimensions

| Part no. | W  | D   | Color     | Screw finish  | Mountable Thickness | Max load (kg) | Weight (g) |
|----------|----|-----|-----------|---------------|---------------------|---------------|------------|
| WM-1W    | 45 | 65  | Off-white | Nickel plated | t0.8 ~ t3.5         | 2             | 11.5       |
| WM-1D    | 45 | 65  | Dark gray | Nickel plated | t0.8 ~ t3.5         | 2             | 11.5       |
| WM-2W    | 80 | 115 | Off-white | Nickel plated | t0.8 ~ t3.5         | 5             | 48         |
| WM-2D    | 80 | 115 | Dark gray | Nickel plated | t0.8 ~ t3.5         | 5             | 48         |