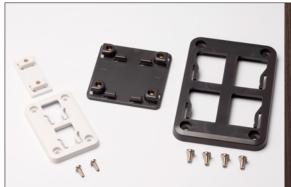

### **FEATURE**

- Plastic wall mounting bracket. Easy on/off with the sliding hooks.
- Large and Small brackets are prepared for case size to install.
- Applicable not only PF series but also other plastic/metal enclosures which have the panel thickness from 0.8mm to 3.5mm.
- Hole milling is required to fix onto the case.

#### Components

| Ref. # | Part name       | Pcs | Material                  | Color / Finish        |  |  |  |  |
|--------|-----------------|-----|---------------------------|-----------------------|--|--|--|--|
| 1      | Mounting base   | 1   | PC+ABS(UL94HB)            | Off-white / Dark gray |  |  |  |  |
| 2      | Suspension hook | 1   | PC+ABS(UL94HB)            | Off-white / Dark gray |  |  |  |  |
| -      | Insert nut      | 2/4 | Brass                     | Unfininished          |  |  |  |  |
| -      | Screw           | 2   | M3x8 Steel Binding = WM−1 | Nickel plated         |  |  |  |  |
| -      | Screw           | 4   | M4x8 Steel Binding = WM-2 | Nickel plated         |  |  |  |  |