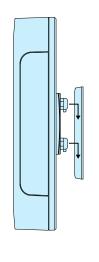

### **FEATURE**

- Plastic wall mounting bracket. Easy on/off with the sliding hooks.
- Large and Small brackets are prepared for case size to install.
- Applicable not only PF series but also other plastic/metal enclosures which have the panel thickness from 0.8mm to 3.5mm.
- Hole milling is required to fix onto the case.