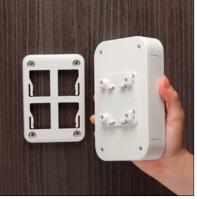

### **FEATURE**

- Plastic wall mounting bracket. Easy on/off with the sliding hooks.
- Large and Small brackets are prepared for case size to install.
- Applicable not only PF series but also other plastic/metal enclosures which have the panel thickness from 0.8mm to 3.5mm.
- Hole milling is required to fix onto the case.