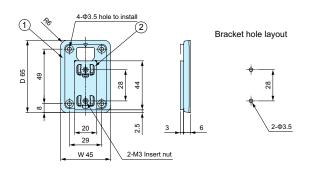

#### WM-1 dimensions

#### Components

| Ref. # | Part name       | Pcs | Material                  | Color / Finish        |  |  |  |  |
|--------|-----------------|-----|---------------------------|-----------------------|--|--|--|--|
| 1      | Mounting base   | 1   | PC+ABS(UL94HB)            | Off-white / Dark gray |  |  |  |  |
| 2      | Suspension hook | 1   | PC+ABS(UL94HB)            | Off-white / Dark gray |  |  |  |  |
| -      | Insert nut      | 2/4 | Brass                     | Unfininished          |  |  |  |  |
| -      | Screw           | 2   | M3x8 Steel Binding = WM−1 | Nickel plated         |  |  |  |  |
| -      | Screw           | 4   | M4x8 Steel Binding = WM-2 | Nickel plated         |  |  |  |  |

### Part no. / Dimensions

| Part no. | W  | D   | Color     | Screw finish  | Mountable Thickness | Max load (kg) | Weight (g) |
|----------|----|-----|-----------|---------------|---------------------|---------------|------------|
| WM-1W    | 45 | 65  | Off-white | Nickel plated | t0.8 ~ t3.5         | 2             | 11.5       |
| WM-1D    | 45 | 65  | Dark gray | Nickel plated | t0.8 ~ t3.5         | 2             | 11.5       |
| WM-2W    | 80 | 115 | Off-white | Nickel plated | t0.8 ~ t3.5         | 5             | 48         |
| WM-2D    | 80 | 115 | Dark gray | Nickel plated | t0.8 ~ t3.5         | 5             | 48         |