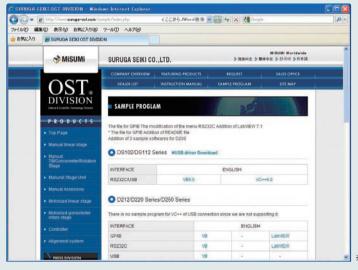

# Stage controller sample program

When you control our stage controllers using a PC, it is necessary to create a program. It is possible to download free sample programs from our website.

## http://www.suruga-ost.com

\*Sample screen

As the sample programs are a reference example, you do not always have to follow them. The final control program hould be created by yourself.