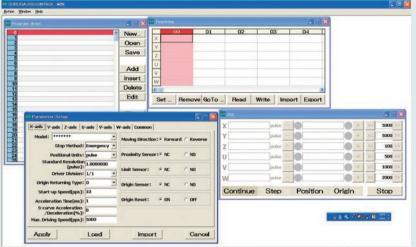

## DS102/112 control software: DSCONTROL-WIN

DSCONTROL-WIN is the DS102/112 control software used to easily set and control the DS102/DS112 stepping motor controller connected by USB or RS232C on Microsoft Windows.

#### Main function

- Manual driving (continuous driving, step driving, coordinate movement, zero return)
- Teaching function
- Edit, upload and download of internal programs
- Monitoring and forcible output function of general I/O port

| SPEC                      |                             |
|---------------------------|-----------------------------|
| Model number              | DSCONTROL-WIN               |
| Number of controlled axes | 6 axes                      |
| Applicable interface      | USB/RS232C                  |
| Applicable OS             | Microsoft(R)Windows 2000/XP |