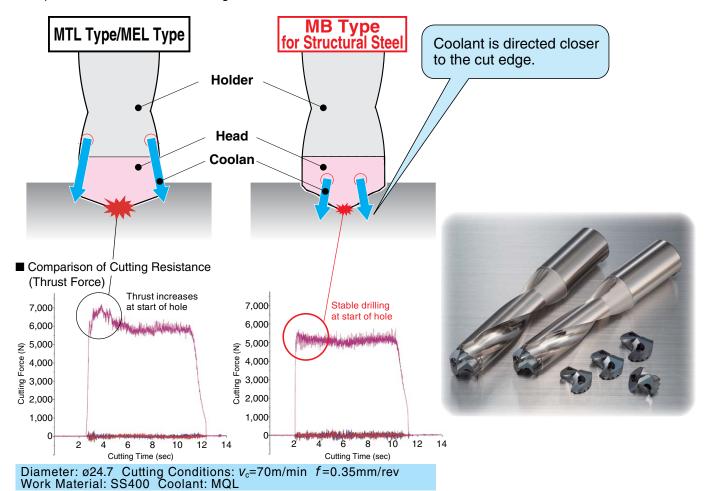

## Improved Lubrication Flow to Edge

- Due to the position of the oil hole and the groove shapes, MB style heads cannot be used on normal holders, and MTL/MEL style heads cannot be used on B3 holders. Solid