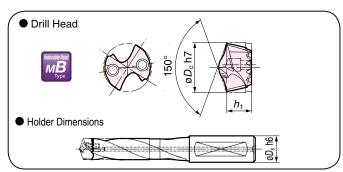

| Drill Head (Insert) [Material MB Type: ACX80] |             |       |      | ■ Toolholder B3 (3D) ■ Dimensions of Assembled Drill with SMD Type |       |            |       | n SMD Type     | Spare Parts, Recommended Tightening Torque |            |                        |              |
|-----------------------------------------------|-------------|-------|------|--------------------------------------------------------------------|-------|------------|-------|----------------|--------------------------------------------|------------|------------------------|--------------|
| Diameter                                      | Heads       |       |      | Toolholder                                                         |       |            | Shank |                | Cap Screw                                  | Wrench     | Recommended Tightening |              |
| øD <sub>c</sub>                               | MB Type     |       | h    | <b>B3</b> (3D)                                                     |       | Dimensions |       | Dimensions     |                                            |            | 0                      | Torque       |
| (mm)                                          | Cat. No     | Stock | h₁   | Cat. No.                                                           | Stock | l          | L     | $\ell_{\rm s}$ | øD <sub>s</sub>                            |            |                        | (N·m)        |
| 24.5                                          | SMDT 2450MB | •     | 14.1 | SMDH 240B3                                                         | •     | 87 1       | 170   | 60             | 32                                         | BXD03512IP | TRDR15IP               | 2.79 to 3.72 |
| 24.7                                          | 2470MB      | •     |      |                                                                    |       |            | 170   |                |                                            |            |                        |              |
| 26.5                                          | SMDT 2650MB | •     | 15.3 | SMDH 260B3                                                         | •     | 92         | 175   | 60             | 32                                         | BXD04014IP | TRDR20IP               | 4.14 to 5.52 |
| 26.7                                          | 2670MB      |       |      |                                                                    |       |            |       |                |                                            |            |                        |              |

Inquire about production of holders not listed in stock.