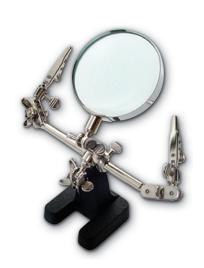

# STAND MAGNIFIER with Clips

## **STAND MAGNIFIER**

Uð

USE • Check edge of knife etc., use to examine many small parts

### FEATURES

- Lens : Glass
- Base : Cast iron
- Convenient to use with both hands free
- Flexible arm can be positioned as required

| STEREO     | Order No. | Model No. | Lens<br>Diameter<br>(mm) | Magnification | Weight |
|------------|-----------|-----------|--------------------------|---------------|--------|
| MICROSCOPE | 601264    | CS-65     | 65                       | 2.5 x         | 520g   |

| Order No. | Model No. | Lens<br>Diameter<br>(mm) | Magnification | Weight |
|-----------|-----------|--------------------------|---------------|--------|
| 011282    | No.1630   | 75                       | 2.5x          | 450g   |