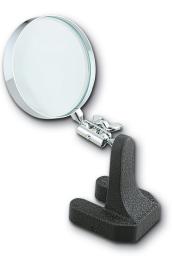

# STAND MAGNIFIER with Clips

## **STAND MAGNIFIER**

Uð

USE • Check edge of knife etc., use to examine many small parts

### FEATURES

- Lens : Glass
- Base : Cast iron
- Convenient to use with both hands free
- Flexible arm can be positioned as required

| STEREO     | Order No. | Model No. | Lens<br>Diameter<br>(mm) | Magnification | Weight |
|------------|-----------|-----------|--------------------------|---------------|--------|
| MICROSCOPE | 601264    | CS-65     | 65                       | 2.5 x         | 520g   |

| Order No. | Model No. | Lens<br>Diameter<br>(mm) | Magnification | Weight |
|-----------|-----------|--------------------------|---------------|--------|
| 011282    | No.1630   | 75                       | 2.5x          | 450g   |