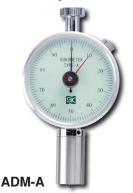

## New product! Measure hardness of rubber or plastic. Conforms to JIS, ISO standards

USE ● Checking the hardness of a material such as rubber or plastic

#### MATERIAL

- Body: aluminum
- Presser foot: HM35 (SKH55) tool steel

#### FEATURES

- Presser foot geometry and spring force in compliance with the following standards:
- ISO 7619(E) Rubber-Determination of indentation hardness by means of pocket hardness meters

### ACCESSORIES

• Block to check wear (ADM-A、ADM-D)

| Model No.            | ADM-A                                                | ADM-D                | ADM-E                                                         |
|----------------------|------------------------------------------------------|----------------------|---------------------------------------------------------------|
| Hardness Range       | A20 ~ A90                                            | Greater than A90     | Less than A20                                                 |
| Material<br>for test | Rubber, Soft plastic,<br>Tires, Medium<br>elastomers | Ebonite rubber, High | Soft rubber, Eraser,<br>Roll film, Low<br>hardness elastomers |
| Specimen thickness   | 6.0mm or greater                                     | 6.0mm or greater     | 10.0mm or greater                                             |
| Display accuracy     | ± 1Gradation                                         |                      |                                                               |

| Order No.                     | Model No. | Weight |
|-------------------------------|-----------|--------|
| <b>⊘</b> <sub>tw</sub> 151721 | ADM-A     | 160g   |
| <b>心</b> ₩ 151722             | ADM-D     | 160g   |
| <b>⊘</b> <sub>w</sub> 151723  | ADM-E     | 170g   |