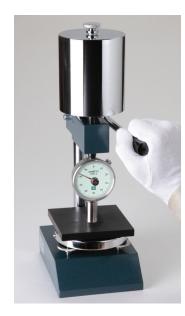

### **DUROMETER STAND**

### Stand to provide stable measurements for durometer testing

BORE

THICKNESS GAUGES

DIAL GAUGES

DIAL GAUGES

DIAI INDICATORS

**GAUGES** HARDNESS.

TENSION GAUGE

### **MATERIAL**

• Stem, Weight: Iron • Base: Cast iron

# FEATURES

• When durometer is attached, provides constant pressure for consistent measurements.

| Order No.       | Model No. | Applicable durometer | Weight |
|-----------------|-----------|----------------------|--------|
| <b>₩</b> 151713 | DMS-AE    | ADM-A<br>ADM-E       | 5.5kg  |
| <b>₩</b> 151714 | DMS-D     | ADM-D                | 9.5kg  |