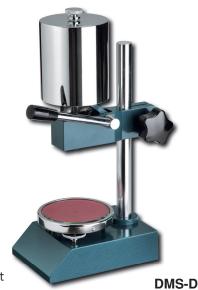

### **DUROMETER STAND**

### Stand to provide stable measurements for durometer testing

BORE

THICKNESS GAUGES

DIAL GAUGES

DIAL GAUGES

DIAI INDICATORS

**GAUGES** HARDNESS.

TENSION GAUGE

MAGNETIC BASE

### **MATERIAL**

• Stem, Weight: Iron • Base: Cast iron

# FEATURES

• When durometer is attached, provides constant pressure for consistent measurements.

| Order No.       | Model No. | Applicable durometer | Weight |
|-----------------|-----------|----------------------|--------|
| <b>₩</b> 151713 | DMS-AE    | ADM-A<br>ADM-E       | 5.5kg  |
| <b>₩</b> 151714 | DMS-D     | ADM-D                | 9.5kg  |