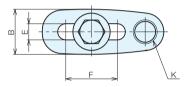

## Specifications

| Order No. | No.     | Screw Diameter<br>(Coarse Thread) | Α   | В  | С    | D  | Е  | F    | G         | Н     | 1 | J | K      | L  |  |
|-----------|---------|-----------------------------------|-----|----|------|----|----|------|-----------|-------|---|---|--------|----|--|
| 10665     | ICM0012 | M12×1.75                          | 99  | 39 | 22.5 | 16 | 13 | 38   | 37.5-58.5 | 17-36 | 5 | 5 | Tr20P2 | 35 |  |
| 10666     | ICM0016 | M16×2                             | 124 | 46 | 25.5 | 18 | 17 | 52.5 | 43-68     | 19-44 | 6 | 6 | Tr24P3 | 35 |  |
| 10667     | ICM0020 | M20×2.5                           | 156 | 56 | 30.5 | 23 | 21 | 69   | 52.5-81.5 | 23-51 | 8 | 8 | Tr28P3 | 45 |  |