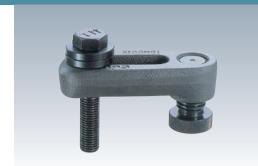

## Injection Clamps

Material Bainite cast iron

Accessories Adjustment support screw 1 piece, bolt 1 piece, washer 2 pieces

- The main body is bainite cast iron, and will not break even under strong clamping forces.
- Can also be used for clamping molds for injection machines as well as clamping for machining.
- Can also be used with a T-slot table as long as you use T-slot nuts.