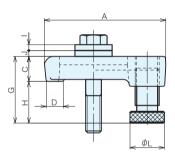

## Specifications

| Order No. | No.     | Screw Diameter<br>(Coarse Thread) | Α   | В  | С    | D  | Е  | F    | G         | Н     | 1 | J | K      | L  |  |
|-----------|---------|-----------------------------------|-----|----|------|----|----|------|-----------|-------|---|---|--------|----|--|
| 10665     | ICM0012 | M12×1.75                          | 99  | 39 | 22.5 | 16 | 13 | 38   | 37.5-58.5 | 17-36 | 5 | 5 | Tr20P2 | 35 |  |
| 10666     | ICM0016 | M16×2                             | 124 | 46 | 25.5 | 18 | 17 | 52.5 | 43-68     | 19-44 | 6 | 6 | Tr24P3 | 35 |  |
| 10667     | ICM0020 | M20×2.5                           | 156 | 56 | 30.5 | 23 | 21 | 69   | 52.5-81.5 | 23-51 | 8 | 8 | Tr28P3 | 45 |  |