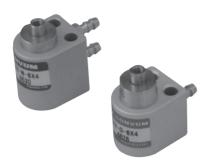

## Miniature air cylinder with barb connector

# **TKY Series**

- Best suitable for space-saving design.
- You can select the most suitable type that conforms to your desired cylinder diameter, stroke and thrust.
- A mounting through hole is provided on the main housing.
- A female threading is provided at the end of the rod.
- One touch coupling is mounted.