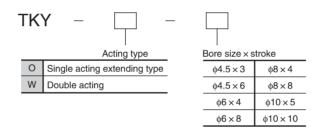

#### How to order

#### Standard stroke

| Bore size<br>(mm) | Standard stroke |  |  |  |
|-------------------|-----------------|--|--|--|
| 4.5               | 3, 6            |  |  |  |
| 6                 | 4, 8            |  |  |  |
| 8                 | 4, 8            |  |  |  |
| 10                | 5, 10           |  |  |  |