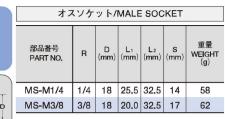

## 小型ワンタッチカップリング Small one-touch coupling

タイプM

Mini-type

| 1 | メスプラグ/FEMALE PLUG |     |                     |                        |                        |           |                     |  |
|---|-------------------|-----|---------------------|------------------------|------------------------|-----------|---------------------|--|
|   | 部品番号<br>PART NO.  | Rc  | D <sub>1</sub> (mm) | L <sub>1</sub><br>(mm) | L <sub>2</sub><br>(mm) | S<br>(mm) | 重量<br>WEIGHT<br>(g) |  |
|   | MP-F1/4           | 1/4 | 5                   | 22                     | 13                     | 16        | 20                  |  |
|   |                   |     |                     |                        |                        |           |                     |  |