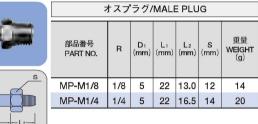

## 小型ワンタッチカップリング Small one-touch coupling

タイプM

Mini-type

| 1 | メスプラグ/FEMALE PLUG |     |                     |                        |                        |           |                     |  |
|---|-------------------|-----|---------------------|------------------------|------------------------|-----------|---------------------|--|
|   | 部品番号<br>PART NO.  | Rc  | D <sub>1</sub> (mm) | L <sub>1</sub><br>(mm) | L <sub>2</sub><br>(mm) | S<br>(mm) | 重量<br>WEIGHT<br>(g) |  |
|   | MP-F1/4           | 1/4 | 5                   | 22                     | 13                     | 16        | 20                  |  |
|   |                   |     |                     |                        |                        |           |                     |  |