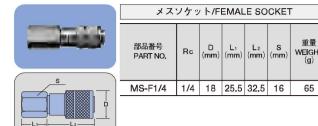

## 小型ワンタッチカップリング Small one-touch coupling

タイプM

Mini-type

| 1 | メスプラグ/FEMALE PLUG |     |                     |                        |                        |           |                     |  |
|---|-------------------|-----|---------------------|------------------------|------------------------|-----------|---------------------|--|
|   | 部品番号<br>PART NO.  | Rc  | D <sub>1</sub> (mm) | L <sub>1</sub><br>(mm) | L <sub>2</sub><br>(mm) | S<br>(mm) | 重量<br>WEIGHT<br>(g) |  |
|   | MP-F1/4           | 1/4 | 5                   | 22                     | 13                     | 16        | 20                  |  |
|   |                   |     |                     |                        |                        |           |                     |  |