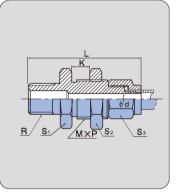

## Bulkhead male union

ステンレス製 Stainless

| 部品番号<br>PART NO.      | 適用チューブ<br>TUBE SIZE<br>TO BE USED<br>外径×内径 | R   | φd<br>(mm) | L<br>(mm) | 二面幅<br>TWO FACE<br>WIDTH<br>(mm) |                |    | K<br>最大パネル厚<br>MAX, PANEL<br>THICKNESS | MXP<br>(mm) | 重量<br>WEIGHT<br>(g) |
|-----------------------|--------------------------------------------|-----|------------|-----------|----------------------------------|----------------|----|----------------------------------------|-------------|---------------------|
|                       | O.D. (mm) XI.D. (mm)                       |     |            |           | S <sub>1</sub>                   | S <sub>2</sub> | Ss | (mm)                                   |             |                     |
| PUN- 4X 2 -PT1/8-SUS  | 4× 2                                       | 1/8 | 1.3        | 40.5      | 17                               | 17             | 10 | 8                                      | 12×1        | _                   |
| PUN- 4X 2 -PT1/4-SUS  | 4× 2                                       | 1/4 | 1.3        | 43.5      | 17                               | 17             | 10 | 8                                      | 12X1        | _                   |
| PUN- 4X 2.5-PT1/8-SUS | 4× 2.5                                     | 1/8 | 1.3        | 40.5      | 17                               | 17             | 10 | 8                                      | 12×1        | _                   |
| PUN- 4× 2.5-PT1/4-SUS | 4× 2.5                                     | 1/4 | 1.3        | 43.5      | 17                               | 17             | 10 | 8                                      | 12X1        | -                   |
| PUN- 6X 4 -PT1/8-SUS  | 6× 4                                       | 1/8 | 2.9        | 40.5      | 19                               | 19             | 12 | 8                                      | 14×1        | -                   |
| PUN- 6X 4 -PT1/4-SUS  | 6× 4                                       | 1/4 | 2.9        | 43.5      | 19                               | 19             | 12 | 8                                      | 14X1        | _                   |
| PUN- 6X 4 -PT3/8-SUS  | 6× 4                                       | 3/8 | 2.9        | 43.5      | 19                               | 19             | 12 | 8                                      | 14×1        | _                   |
| PUN- 8X 6 -PT1/8-SUS  | 8× 6                                       | 1/8 | 4.9        | 43.5      | 22                               | 22             | 14 | 8                                      | 16×1.25     | -                   |
| PUN- 8X 6 -PT1/4-SUS  | 8× 6                                       | 1/4 | 4.9        | 46.5      | 22                               | 22             | 14 | 8                                      | 16×1.25     | _                   |
| PUN- 8X 6 -PT3/8-SUS  | 8× 6                                       | 3/8 | 4.9        | 46.5      | 22                               | 22             | 14 | 8                                      | 16×1.25     | _                   |
| PUN-10X 7.5-PT1/8-SUS | 10× 7.5                                    | 1/8 | 6.0        | 48.5      | 24                               | 24             | 17 | 8                                      | 18×1.5      | _                   |
| PUN-10X 7.5-PT1/4-SUS | 10× 7.5                                    | 1/4 | 6.0        | 51.5      | 24                               | 24             | 17 | 8                                      | 18×1.5      | -                   |
| PUN-10X 7.5-PT3/8-SUS | 10× 7.5                                    | 3/8 | 6.0        | 51.5      | 24                               | 24             | 17 | 8                                      | 18×1.5      | _                   |
| PUN-10X 7.5-PT1/2-SUS | 10× 7.5                                    | 1/2 | 6.0        | 55.5      | 24                               | 24             | 17 | 8                                      | 18×1.5      | -                   |
| PUN-10X 8 -PT1/8-SUS  | 10× 8                                      | 1/8 | 6.5        | 48.5      | 24                               | 24             | 17 | 8                                      | 18×1.5      | _                   |
| PUN-10X 8 -PT1/4-SUS  | 10× 8                                      | 1/4 | 6.5        | 51.5      | 24                               | 24             | 17 | 8                                      | 18×1.5      | -                   |
| PUN-10X 8 -PT3/8-SUS  | 10× 8                                      | 3/8 | 6.5        | 51.5      | 24                               | 24             | 17 | 8                                      | 18×1.5      | _                   |
| PUN-10X 8 -PT1/2-SUS  | 10× 8                                      | 1/2 | 6.5        | 55.5      | 24                               | 24             | 17 | 8                                      | 18×1.5      | _                   |
| PUN-12X 9 -PT1/4-SUS  | 12× 9                                      | 1/4 | 7.5        | 51.5      | 27                               | 27             | 19 | 8                                      | 20×1.5      | _                   |
| PUN-12X 9 -PT3/8-SUS  | 12× 9                                      | 3/8 | 7.5        | 51.5      | 27                               | 27             | 19 | 8                                      | 20×1.5      | _                   |
| PUN-12X 9 -PT1/2-SUS  | 12× 9                                      | 1/2 | 7.5        | 55.5      | 27                               | 27             | 19 | 8                                      | 20×1.5      | _                   |
| PUN-12X10 -PT1/4-SUS  | 12×10                                      | 1/4 | 8.5        | 51.5      | 27                               | 27             | 19 | 8                                      | 20×1.5      | _                   |
| PUN-12×10 -PT3/8-SUS  | 12×10                                      | 3/8 | 8.5        | 51.5      | 27                               | 27             | 19 | 8                                      | 20×1.5      | _                   |
| PUN-12×10 -PT1/2-SUS  | 12×10                                      | 1/2 | 8.5        | 55.5      | 27                               | 27             | 19 | 8                                      | 20×1.5      | _                   |