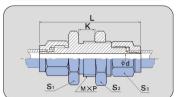

#### **Bulkhead union**

ステンレス製 Stainless

| 部品番号<br>PART NO. | 適用チューブ<br>TUBE SIZE<br>TO BE USED<br>外径×内径<br>O.D. (mm) XI.D. (mm) | фd<br>(mm) | L<br>(mm) | 1              | 二面幅<br>FWO FACE<br>WIDTH<br>(mm) | <b>=</b> | K<br>最大パネル厚<br>MAX. PANEL<br>- THICKNESS<br>(mm) | M×P<br>(mm) | 重量<br>WEIGHT<br>(g) |
|------------------|--------------------------------------------------------------------|------------|-----------|----------------|----------------------------------|----------|--------------------------------------------------|-------------|---------------------|
|                  |                                                                    |            |           | S <sub>1</sub> | S <sub>2</sub>                   | Sa       |                                                  |             |                     |
| PUS- 6X 4 -SUS   | 6× 4                                                               | 2.9        | 42        | 19             | 19                               | 12       | 8                                                | 14×1        | _                   |
| PUS- 8× 6 -SUS   | 8× 6                                                               | 4.9        | 47        | 22             | 22                               | 14       | 8                                                | 16×1.25     | _                   |
| PUS-10X 7.5-SUS  | 10× 7.5                                                            | 6.0        | 55        | 24             | 24                               | 17       | 8                                                | 18×1.5      | _                   |
| PUS-10× 8 -SUS   | 10× 8                                                              | 6.5        | 55        | 24             | 24                               | 17       | 8                                                | 18×1.5      | _                   |
| PUS-12X 9 -SUS   | 12× 9                                                              | 7.5        | 55        | 27             | 27                               | 19       | 8                                                | 20×1.5      | _                   |
| PUS-12X10 -SUS   | 12X10                                                              | 8.5        | 55        | 27             | 27                               | 19       | 8                                                | 20×1.5      | _                   |