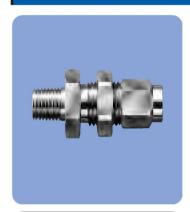

# PUN

#### \_\_\_\_ 隔壁オスユニオン

## Bulkhead male union

ステンレス製 Stainless

| 部品番号<br>PART NO.      | 適用チューブ<br>TUBE SIZE<br>TO BE USED<br>外径×内径 | R   | φd<br>(mm) | L<br>(mm) | 二面幅<br>TWO FACE<br>WIDTH<br>(mm) |                |    | K<br>最大パネル厚<br>MAX, PANEL<br>THICKNESS | MXP<br>(mm) | 重量<br>WEIGHT<br>(g) |
|-----------------------|--------------------------------------------|-----|------------|-----------|----------------------------------|----------------|----|----------------------------------------|-------------|---------------------|
|                       | O.D. (mm) XI.D. (mm)                       |     |            |           | S <sub>1</sub>                   | S <sub>2</sub> | Ss | (mm)                                   |             |                     |
| PUN- 4X 2 -PT1/8-SUS  | 4× 2                                       | 1/8 | 1.3        | 40.5      | 17                               | 17             | 10 | 8                                      | 12×1        | _                   |
| PUN- 4X 2 -PT1/4-SUS  | 4× 2                                       | 1/4 | 1.3        | 43.5      | 17                               | 17             | 10 | 8                                      | 12X1        | _                   |
| PUN- 4X 2.5-PT1/8-SUS | 4× 2.5                                     | 1/8 | 1.3        | 40.5      | 17                               | 17             | 10 | 8                                      | 12×1        | _                   |
| PUN- 4× 2.5-PT1/4-SUS | 4× 2.5                                     | 1/4 | 1.3        | 43.5      | 17                               | 17             | 10 | 8                                      | 12X1        | -                   |
| PUN- 6X 4 -PT1/8-SUS  | 6× 4                                       | 1/8 | 2.9        | 40.5      | 19                               | 19             | 12 | 8                                      | 14×1        | -                   |
| PUN- 6X 4 -PT1/4-SUS  | 6× 4                                       | 1/4 | 2.9        | 43.5      | 19                               | 19             | 12 | 8                                      | 14X1        | _                   |
| PUN- 6X 4 -PT3/8-SUS  | 6× 4                                       | 3/8 | 2.9        | 43.5      | 19                               | 19             | 12 | 8                                      | 14×1        | _                   |
| PUN- 8X 6 -PT1/8-SUS  | 8× 6                                       | 1/8 | 4.9        | 43.5      | 22                               | 22             | 14 | 8                                      | 16×1.25     | -                   |
| PUN- 8X 6 -PT1/4-SUS  | 8× 6                                       | 1/4 | 4.9        | 46.5      | 22                               | 22             | 14 | 8                                      | 16×1.25     | _                   |
| PUN- 8X 6 -PT3/8-SUS  | 8× 6                                       | 3/8 | 4.9        | 46.5      | 22                               | 22             | 14 | 8                                      | 16×1.25     | _                   |
| PUN-10X 7.5-PT1/8-SUS | 10× 7.5                                    | 1/8 | 6.0        | 48.5      | 24                               | 24             | 17 | 8                                      | 18×1.5      | _                   |
| PUN-10X 7.5-PT1/4-SUS | 10× 7.5                                    | 1/4 | 6.0        | 51.5      | 24                               | 24             | 17 | 8                                      | 18×1.5      | -                   |
| PUN-10X 7.5-PT3/8-SUS | 10× 7.5                                    | 3/8 | 6.0        | 51.5      | 24                               | 24             | 17 | 8                                      | 18×1.5      | _                   |
| PUN-10X 7.5-PT1/2-SUS | 10× 7.5                                    | 1/2 | 6.0        | 55.5      | 24                               | 24             | 17 | 8                                      | 18×1.5      | -                   |
| PUN-10X 8 -PT1/8-SUS  | 10× 8                                      | 1/8 | 6.5        | 48.5      | 24                               | 24             | 17 | 8                                      | 18×1.5      | _                   |
| PUN-10X 8 -PT1/4-SUS  | 10× 8                                      | 1/4 | 6.5        | 51.5      | 24                               | 24             | 17 | 8                                      | 18×1.5      | -                   |
| PUN-10X 8 -PT3/8-SUS  | 10× 8                                      | 3/8 | 6.5        | 51.5      | 24                               | 24             | 17 | 8                                      | 18×1.5      | _                   |
| PUN-10X 8 -PT1/2-SUS  | 10× 8                                      | 1/2 | 6.5        | 55.5      | 24                               | 24             | 17 | 8                                      | 18×1.5      | _                   |
| PUN-12X 9 -PT1/4-SUS  | 12× 9                                      | 1/4 | 7.5        | 51.5      | 27                               | 27             | 19 | 8                                      | 20×1.5      | _                   |
| PUN-12X 9 -PT3/8-SUS  | 12× 9                                      | 3/8 | 7.5        | 51.5      | 27                               | 27             | 19 | 8                                      | 20×1.5      | _                   |
| PUN-12X 9 -PT1/2-SUS  | 12× 9                                      | 1/2 | 7.5        | 55.5      | 27                               | 27             | 19 | 8                                      | 20×1.5      | _                   |
| PUN-12X10 -PT1/4-SUS  | 12×10                                      | 1/4 | 8.5        | 51.5      | 27                               | 27             | 19 | 8                                      | 20×1.5      | _                   |
| PUN-12×10 -PT3/8-SUS  | 12×10                                      | 3/8 | 8.5        | 51.5      | 27                               | 27             | 19 | 8                                      | 20×1.5      | _                   |
| PUN-12×10 -PT1/2-SUS  | 12×10                                      | 1/2 | 8.5        | 55.5      | 27                               | 27             | 19 | 8                                      | 20×1.5      | _                   |