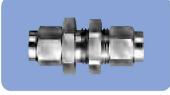

# PUS

### 隔壁ユニオン

#### **Bulkhead union**

ステンレス製 Stainless

| 部品番号<br>PART NO. | 適用チューブ<br>TUBE SIZE<br>TO BE USED<br>外径×内径<br>O.D. (mm) XI.D. (mm) | фd<br>(mm) | L<br>(mm) | 1              | 二面幅<br>FWO FACE<br>WIDTH<br>(mm) | <b>=</b> | K<br>最大パネル厚<br>MAX. PANEL<br>- THICKNESS<br>(mm) | M×P<br>(mm) | 重量<br>WEIGHT<br>(g) |
|------------------|--------------------------------------------------------------------|------------|-----------|----------------|----------------------------------|----------|--------------------------------------------------|-------------|---------------------|
|                  |                                                                    |            |           | S <sub>1</sub> | S <sub>2</sub>                   | Sa       |                                                  |             |                     |
| PUS- 6X 4 -SUS   | 6× 4                                                               | 2.9        | 42        | 19             | 19                               | 12       | 8                                                | 14×1        | _                   |
| PUS- 8× 6 -SUS   | 8× 6                                                               | 4.9        | 47        | 22             | 22                               | 14       | 8                                                | 16×1.25     | _                   |
| PUS-10X 7.5-SUS  | 10× 7.5                                                            | 6.0        | 55        | 24             | 24                               | 17       | 8                                                | 18×1.5      | _                   |
| PUS-10× 8 -SUS   | 10× 8                                                              | 6.5        | 55        | 24             | 24                               | 17       | 8                                                | 18×1.5      | _                   |
| PUS-12X 9 -SUS   | 12× 9                                                              | 7.5        | 55        | 27             | 27                               | 19       | 8                                                | 20×1.5      | _                   |
| PUS-12X10 -SUS   | 12X10                                                              | 8.5        | 55        | 27             | 27                               | 19       | 8                                                | 20×1.5      | _                   |