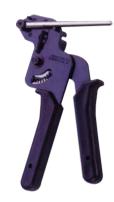

JOT 2065-2

- For cable tie thickness up to 0.3mm width up to 7.9mm steel plate
- Tool tension is controlled by installer
- lever action cut-off

JOT-285

- For cable tie thickness up to 0.38mm width up to 10mm steel plate
- Tool tension is controlled by installer
  - lever action cut-off