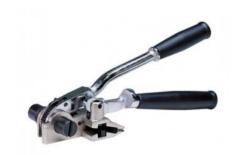

JOT-240

- For cable tie thickness up to 1.2mm width up to 19mm steel plate
- Durable tensioner with cutter and hammer knob for binding irregular

JOT-210

- For cable tie thickness up to 1.2mm width up to 19mm steel plate
- Push bar tensioner with breaker nose to cut the strap