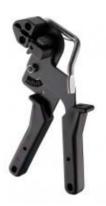

JOT 2065-2

- For cable tie thickness up to 0.3mm width up to 7.9mm steel plate
- Tool tension is controlled by installer
- lever action cut-off

JOT-285

- For cable tie thickness up to 0.38mm width up to 10mm steel plate
- Tool tension is controlled by installer
  - lever action cut-off