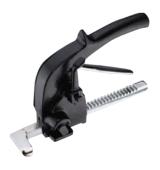

JOT 2065-2

- For cable tie thickness up to 0.3mm width up to 7.9mm steel plate
- Tool tension is controlled by installer
- lever action cut-off

JOT-285

- For cable tie thickness up to 0.38mm width up to 10mm steel plate
- Tool tension is controlled by installer
  - lever action cut-off