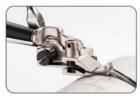

## **JOT 2065-3**

- For cable tie thickness up to 0.3mm width up to 7.9mm steel plate (Tpr trigger handle)
- Automatically tensions and cuts off tie when predetermined tension is reached

| Strength Level | Tension strength<br>Minimun |
|----------------|-----------------------------|
| 1              | 31,5kgs                     |
| 2              | 47kgs                       |
| 3              | 58.7kgs                     |
| 4              | 65kgs                       |