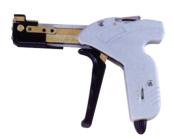

## **JOT 2065-3**

- For cable tie thickness up to 0.3mm width up to 7.9mm steel plate (Tpr trigger handle)
- Automatically tensions and cuts off tie when predetermined tension is reached

| Strength Level | Tension strength<br>Minimun |
|----------------|-----------------------------|
| 1              | 31,5kgs                     |
| 2              | 47kgs                       |
| 3              | 58.7kgs                     |
| 4              | 65kgs                       |