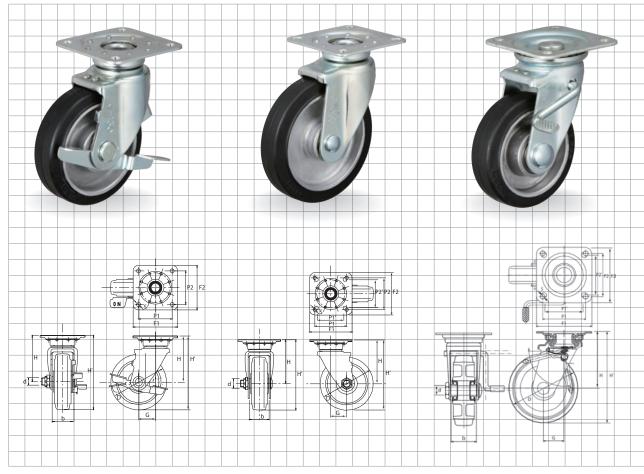

Aluminum Core Type: Swivel Caster in use of Silent Bearing with Lock Brake Aluminum Core Type: Swivel Caster in use of Silent Bearing Aluminum Core Type: Swivel Caster in use of Silent Bearing with Double Lock Brake

## TRS-AWJB TRS-AWJ TR-AWJS

| Product Name | Wheel<br>diameter | Mounting<br>Height | Bracket<br>Height | Top<br>plate | Hole<br>pitch | Offset | Maximum<br>load |     | Quantity per<br>case |
|--------------|-------------------|--------------------|-------------------|--------------|---------------|--------|-----------------|-----|----------------------|
|              | D                 | H'                 | н                 | F1/F2        | P1/P2         | G      | N               | kg  | Qty                  |
| TRS-150AWJB  | 150               | 198                | 123               | 120/120      | 90/90         | 45     | 1960            | 200 | 6                    |

| Product Name | Wheel<br>diameter | Mounting<br>Height | Bracket<br>Height | Top<br>plate | Hole<br>pitch               | Offset | Maximum<br>Ioad |     | Quantity per<br>case |
|--------------|-------------------|--------------------|-------------------|--------------|-----------------------------|--------|-----------------|-----|----------------------|
|              | D                 | H'                 | Н                 | F1/F2        | P1/P2                       | G      | N               | kg  | Qty                  |
| TRS-150AWJ   | 150               | 198                | 123               | 120/120      | <b>90/90</b><br>(Oval Hole) | 45     | 1960            | 200 | 6                    |
| TRS-200AWJ   | 200               | 250                | 150               | 140/140      | 112/112<br>(105/105)        | 58     | 2450            | 250 | 4                    |

| Product Name | Wheel<br>diameter | Mounting<br>Height | Bracket<br>Height | Top<br>plate | Hole<br>pitch    | Offset | Maximum<br>load |     | Quantity per<br>case |
|--------------|-------------------|--------------------|-------------------|--------------|------------------|--------|-----------------|-----|----------------------|
|              | D                 | H'                 | н                 | F1/F2        | P1/P2            | G      | N               | kg  | Qty                  |
| TR-100AWJS   | 100               | 144                | 94                | 95/95        | 73/73<br>(70/70) | 35     | 1176            | 120 | 16                   |
| TR-130AWJS   | 125               | 175                | 113               | 105/105      | 82/82<br>(79/79) | 40     | 1764            | 180 | 8                    |