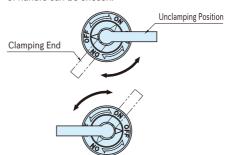

#### How To Use

### Features:

Two pair of unclamping and clamping end positions of handle can be chosen.