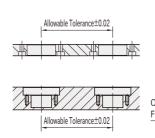

# **CP727**

# **ONE-TOUCH FLEX LOCATOR BUSHING**

R⊕\S IMAO





| Part Number | Weight (g) |
|-------------|------------|
| CP727-0840R | 32         |

#### How To Use

### ■Mounting Hole Dimensions



### Features:

Two pair of unclamping and clamping end positions of handle can be chosen.



## ■Spacing Tolerance





#### Reference

- ·Mechanism of FLEX LOCATORS
- ·How To Use ONE-TOUCH FLEX LOCATORS
- •The plates are located by fitting of the tapered parts.
- The pin contacts the cam surface inside the One-Touch Flex Locator Bushing, and it compresses the inner spring, then the plates are clamped.
- \*) No locating function with CP722-0840R-06N