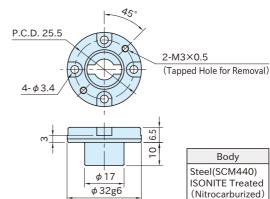

# **ONE-TOUCH FLEX LOCATOR BUSHING**

R⊕\S IMAO

| Part Number | Weight (g) |
|-------------|------------|
| CP727-0840R | 32         |

### ■Mounting Hole Dimensions