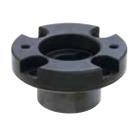

# **CP727**

# **ONE-TOUCH FLEX LOCATOR BUSHING**

R⊕\S IMAO

| Part Number | Weight (g) |
|-------------|------------|
| CP727-0840R | 32         |