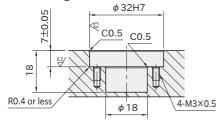

# **CP727**

# **ONE-TOUCH FLEX LOCATOR BUSHING**

R⊕\S IMAO





| Part Number | Weight (g) |
|-------------|------------|
| CP727-0840R | 32         |

#### How To Use

### ■Mounting Hole Dimensions



### Features:

Two pair of unclamping and clamping end positions of handle can be chosen.



## ■Spacing Tolerance





#### Reference

- ·Mechanism of FLEX LOCATORS
- ·How To Use ONE-TOUCH FLEX LOCATORS
- •The plates are located by fitting of the tapered parts.
- The pin contacts the cam surface inside the One-Touch Flex Locator Bushing, and it compresses the inner spring, then the plates are clamped.
- \*) No locating function with CP722-0840R-06N