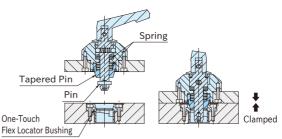

#### How To Use

#### Reference

- ·Mechanism of FLEX LOCATORS
- ·How To Use ONE-TOUCH FLEX LOCATORS
- •The plates are located by fitting of the tapered parts.
- The pin contacts the cam surface inside the One-Touch Flex Locator Bushing, and it compresses the inner spring, then the plates are clamped.
- \*) No locating function with CP722-0840R-06N