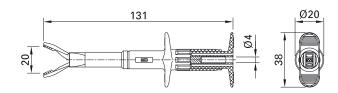

## **Test clip GRIP-CI**

With steel jaws especially for connections to ground rails and thick cables. For increased safety when making connections, the jaws are insulated on the outside. Ø 4 mm rigid socket in handle accepting spring-loaded Ø 4 mm plugs with rigid insulating sleeve.

| Order No. | Туре    | Rated voltage/current  |                | *Standard colors                                                                          |
|-----------|---------|------------------------|----------------|-------------------------------------------------------------------------------------------|
| 66.9121-* | GRIP-CI | 1000 V, CAT III / 16 A | Ni C C C UL us | 2 <mark>0 21 22 23 24 25 26 26 27 27 28 28 29 29 29 29 29 29 29 29 29 29 29 29 29 </mark> |