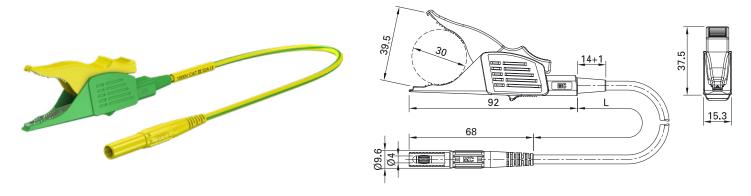

## Test clip lead XDLS-418

Highly flexible. One end with dolphin clip with all-round insulation, toothed jaws for wide grip and surface for fine wire. The other

end with  $\emptyset$  4 mm MULTILAM plug with rigid insulating sleeve.

| Order No.   | Туре     | Rated voltage/current  | Lead                           |        | Lead length<br>[cm] | *Standard colors       |
|-------------|----------|------------------------|--------------------------------|--------|---------------------|------------------------|
| 66.9531-150 | XDLS-418 | 1000 V, CAT III / 32 A | <b>PVC</b> 2.5 mm <sup>2</sup> | Ni C € | 150                 | 2 <mark>0</mark> 21 22 |