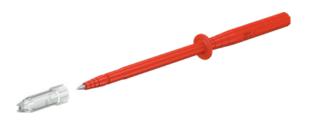

## **Test probe SPP2-S**

With tapered, stainless steel rigid needle. Handle guard chamfered on both sides. Ø 2 mm rigid socket in handle accepting spring-loaded Ø 2 mm plugs with rigid insulating sleeve. Supplied with protective cap.

| Order No. | Туре   | Rated voltage/current |    | *Standard colors |
|-----------|--------|-----------------------|----|------------------|
| 24.0239-* | SPP2-S | 1000 V, CAT III / 1 A | CE | 21 22            |