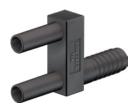

## Connecting plug SKS2-12L/1SA/N

Insulated, made of brass and with rigid insulating sleeves. Equipped with springloaded MULTILAM to ensure vibration-proof contacts - ideal, for instance, in the automotive field for test drives and servicing. Ø 2 mm rigid socket in insulator accepting spring-loaded Ø 2 mm plugs with rigid insulating sleeve.

| Order No.  | Туре           | Rated voltage/current | Plug spacing |        | Standard colors |
|------------|----------------|-----------------------|--------------|--------|-----------------|
| 65.9866-21 | SKS2-12L/1SA/N | 600 V, CAT II / 10 A  | 12 mm        | Ni C € | 21              |