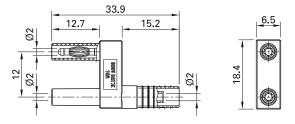

## Connecting plug SKS2-12L/1SA/N

Insulated, made of brass and with rigid insulating sleeves. Equipped with springloaded MULTILAM to ensure vibration-proof contacts - ideal, for instance, in the automotive field for test drives and servicing. Ø 2 mm rigid socket in insulator accepting spring-loaded Ø 2 mm plugs with rigid insulating sleeve.

| Order No.  | Туре           | Rated voltage/current | Plug spacing |        | Standard colors |
|------------|----------------|-----------------------|--------------|--------|-----------------|
| 65.9866-21 | SKS2-12L/1SA/N | 600 V, CAT II / 10 A  | 12 mm        | Ni C € | 21              |