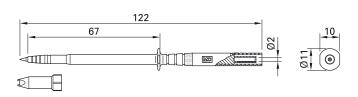

## **Test probe SPP2-S**

With tapered, stainless steel rigid needle. Handle guard chamfered on both sides. Ø 2 mm rigid socket in handle accepting spring-loaded Ø 2 mm plugs with rigid insulating sleeve. Supplied with protective cap.

| Order No. | Туре   | Rated voltage/current |    | *Standard colors |
|-----------|--------|-----------------------|----|------------------|
| 24.0239-* | SPP2-S | 1000 V, CAT III / 1 A | CE | 21 22            |